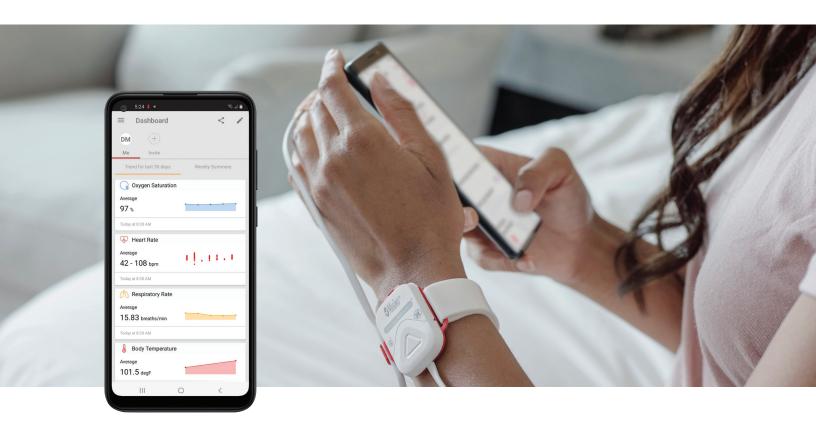

## **Program Overview**

The Masimo Smartphone rental program supports the deployment of the Masimo SafetyNet remote patient management system by extending smartphone access to patients who are unable to use their own.

Each smartphone is single-patient use and provided for a standard rental period of three months. If necessary, the rental period can be extended. The smartphone is ready to use out of the box:

- > Pre-installed Masimo SafetyNet app
- > Built-in data plan for internet connectivity
- > Security features to prevent user error and tampering

### **Extend Masimo SafetyNet to More Patient Populations**

The Masimo SafetyNet smartphone program helps ensure more patient populations can benefit from remote monitoring, including those who:

- > Do not own a smartphone
- > Are unable to install Masimo SafetyNet on their personal smartphone
- > Do not have access to the internet